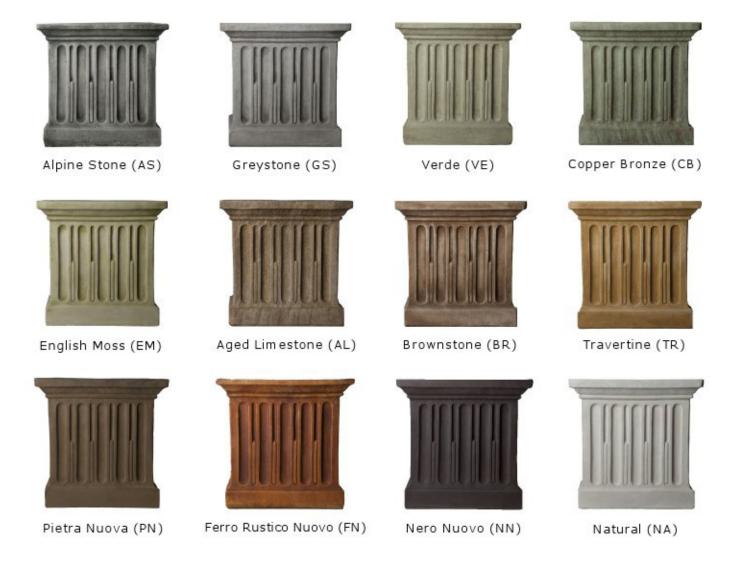

## PATINAS

All of the patinas are hand applied in a multi-step process, producing uniquely beautiful original pieces. Designed to replicate the look of naturally aged materials, the patinas will not prevent the natural aging process that occurs in an outdoor environment.

Like stains for wood, each piece will accept patinas in varying degrees of intensity, creating natural variations that add character and distinction to every piece. Even when applied with the same process, no two pieces will look exactly alike due to the composition of the cast stone, and the varying age of the pieces.

Due to the hand-application process and photography, actual colors may vary slightly from those depicted in these examples.